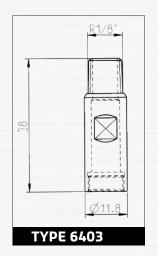

| TYPE | ART. NUMBER |     |     |     |     |     |     |  |
|------|-------------|-----|-----|-----|-----|-----|-----|--|
| 6401 | 6401.06     | .03 | .04 | .06 | .07 | .13 | .14 |  |
| 6402 | 6402.06     | .03 | .04 | .06 | .07 | .13 | .14 |  |
| 6403 | 6403.06     | .03 | .04 | .06 | .07 | .13 | .14 |  |
| 6407 | 6407.06     | .03 | .04 | .06 | .07 | .13 | .14 |  |