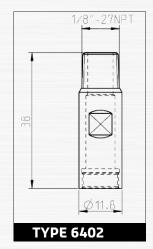

| TYPE | ART. NUMBER |     |     |     |     |     |     |  |
|------|-------------|-----|-----|-----|-----|-----|-----|--|
| 6401 | 6401.06     | .03 | .04 | .06 | .07 | .13 | .14 |  |
| 6402 | 6402.06     | .03 | .04 | .06 | .07 | .13 | .14 |  |
| 6403 | 6403.06     | .03 | .04 | .06 | .07 | .13 | .14 |  |
| 6407 | 6407.06     | .03 | .04 | .06 | .07 | .13 | .14 |  |