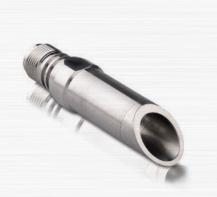

## **EDGE TRIM NOZZLES**

These high-performance nozzles for paper cutting are characterised by their long lifetime, efficiency and quality. The extensive product range offers the right type of nozzle for most Paper cutting systems. The ruby inserts used especially for this ensure that the nozzles enjoy a long service life and a constant jet performance.

## **PROPERTIES AND ADVANTAGES**

- Long lifetime
- Constant jet qualitiy
- Precise cutting accuracy
- Narrow cutting with
- High cutting performance
- Good price-performance ratio
- Swiss quality

| Konozile J. | PSD JOHAS                               | PSD POT 450 | 480 notice 184   | RD OFFICE OF THE PART OF THE P | (3) (4) (4) (4) (4) (4) (4) (4) (4) (4) (4 | , 45° P. |
|-------------|-----------------------------------------|-------------|------------------|--------------------------------------------------------------------------------------------------------------------------------------------------------------------------------------------------------------------------------------------------------------------------------------------------------------------------------------------------------------------------------------------------------------------------------------------------------------------------------------------------------------------------------------------------------------------------------------------------------------------------------------------------------------------------------------------------------------------------------------------------------------------------------------------------------------------------------------------------------------------------------------------------------------------------------------------------------------------------------------------------------------------------------------------------------------------------------------------------------------------------------------------------------------------------------------------------------------------------------------------------------------------------------------------------------------------------------------------------------------------------------------------------------------------------------------------------------------------------------------------------------------------------------------------------------------------------------------------------------------------------------------------------------------------------------------------------------------------------------------------------------------------------------------------------------------------------------------------------------------------------------------------------------------------------------------------------------------------------------------------------------------------------------------------------------------------------------------------------------------------------------|--------------------------------------------|----------|
| A A A       | Ago |             | ASD <sub>D</sub> | A Papa                                                                                                                                                                                                                                                                                                                                                                                                                                                                                                                                                                                                                                                                                                                                                                                                                                                                                                                                                                                                                                                                                                                                                                                                                                                                                                                                                                                                                                                                                                                                                                                                                                                                                                                                                                                                                                                                                                                                                                                                                                                                                                                         | <b>2</b>                                   |          |