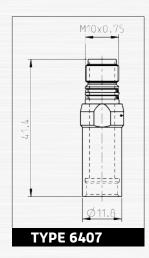

| TYPE | ART. NUMBER |     |     |     |     |     |     |  |
|------|-------------|-----|-----|-----|-----|-----|-----|--|
| 6401 | 6401.06     | .03 | .04 | .06 | .07 | .13 | .14 |  |
| 6402 | 6402.06     | .03 | .04 | .06 | .07 | .13 | .14 |  |
| 6403 | 6403.06     | .03 | .04 | .06 | .07 | .13 | .14 |  |
| 6407 | 6407.06     | .03 | .04 | .06 | .07 | .13 | .14 |  |