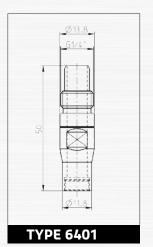

| TYPE | ART. NUMBER |     |     |     |     |     |     |  |
|------|-------------|-----|-----|-----|-----|-----|-----|--|
| 6401 | 6401.06     | .03 | .04 | .06 | .07 | .13 | .14 |  |
| 6402 | 6402.06     | .03 | .04 | .06 | .07 | .13 | .14 |  |
| 6403 | 6403.06     | .03 | .04 | .06 | .07 | .13 | .14 |  |
| 6407 | 6407.06     | .03 | .04 | .06 | .07 | .13 | .14 |  |