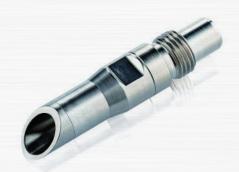

## **EDGE TRIM NOZZLES**

These high-performance nozzles for paper cutting are characterised by their long lifetime, efficiency and quality. The extensive product range offers the right type of nozzle for most Paper cutting systems. The ruby inserts used especially for this ensure that the nozzles enjoy a long service life and a constant jet performance.

## **PROPERTIES AND ADVANTAGES**

- Long lifetime
- Constant jet qualitiy
- Precise cutting accuracy
- Narrow cutting with
- High cutting performance
- Good price-performance ratio
- Swiss quality

| Konozile J. | PSD JOHAS                               | PSD POT 450 | 480 notice 184   | RD OFFICE OF THE PART OF THE P | (3) (4) (4) (4) (4) (4) (4) (4) (4) (4) (4 | , 45° P. |
|-------------|-----------------------------------------|-------------|------------------|--------------------------------------------------------------------------------------------------------------------------------------------------------------------------------------------------------------------------------------------------------------------------------------------------------------------------------------------------------------------------------------------------------------------------------------------------------------------------------------------------------------------------------------------------------------------------------------------------------------------------------------------------------------------------------------------------------------------------------------------------------------------------------------------------------------------------------------------------------------------------------------------------------------------------------------------------------------------------------------------------------------------------------------------------------------------------------------------------------------------------------------------------------------------------------------------------------------------------------------------------------------------------------------------------------------------------------------------------------------------------------------------------------------------------------------------------------------------------------------------------------------------------------------------------------------------------------------------------------------------------------------------------------------------------------------------------------------------------------------------------------------------------------------------------------------------------------------------------------------------------------------------------------------------------------------------------------------------------------------------------------------------------------------------------------------------------------------------------------------------------------|--------------------------------------------|----------|
| A A A       | Ago |             | ASD <sub>D</sub> | A Papa                                                                                                                                                                                                                                                                                                                                                                                                                                                                                                                                                                                                                                                                                                                                                                                                                                                                                                                                                                                                                                                                                                                                                                                                                                                                                                                                                                                                                                                                                                                                                                                                                                                                                                                                                                                                                                                                                                                                                                                                                                                                                                                         | <b>2</b>                                   |          |