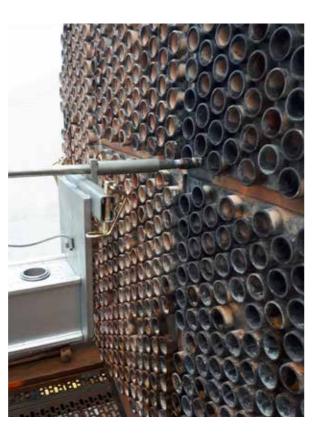

# SAFE AND FAST CLEANING OF HEAT EXCHANGER TUBES

The DERC Rigid Lance Cleaning System is a modular rigid lancing system to clean heat exchanger tube bundles. It is perfect for safe and fast removal of hard plugs, scaling and general cleaning of heat exchangers. The RLC is easy to adapt to any length and suitable for a maximum working pressure of 3000 bar.

# APPLICATION

• Heat exchanger cleaning

CALL US +31 186 - 62 14 84

Scan for more info