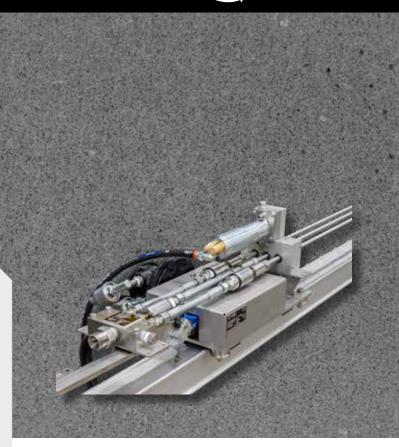

### **Automated Solutions Rail**

The basis of the RLC system is an aluminum rail with gear rack on which a modular rotating lancing carriage drives the lances in and out the heat exchanger tubes.

## **Modular Lance Rotation Drive Unit** On the lance carriage you will find our Modular Lance Rotation Drive Unit.

Modular Lance Rotation Drive Unit. This modular block can be converted to rotate 1, 2, 3 or 5 high pressure lances in any pressure range.

#### **Nozzles and Lances**

Based on your requirements, DERC Salotech offers a full range of nozzle and lance configurations for the RLC (see page 20 and 128).