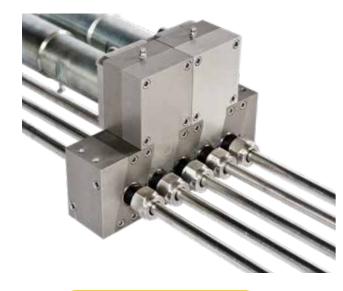

## **Modular Lance Rotation Drive Unit** On the lance carriage you will find our Modular Lance Rotation Drive Unit.

Modular Lance Rotation Drive Unit. This modular block can be converted to rotate 1, 2, 3 or 5 high pressure lances in any pressure range.