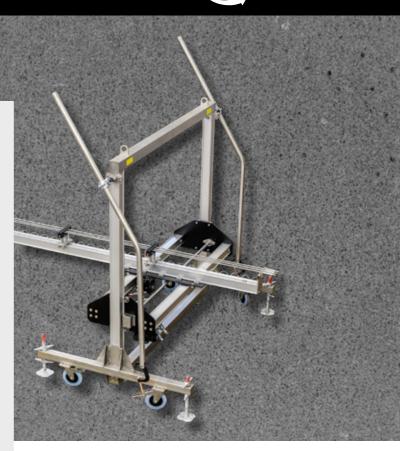

## X-Y Positioner

For positioning the lances in front of the heat exchanger the RLC system comes with an X-Y Positioner. This X-Y Positioner can be used for horizontal or vertical applications of the RLC. For horizontal aplications it consists of a removable wheel kit, support stands / legs and scaffolding guides. For vertical applications the X-Y positioner is mounted to the tube bundle.