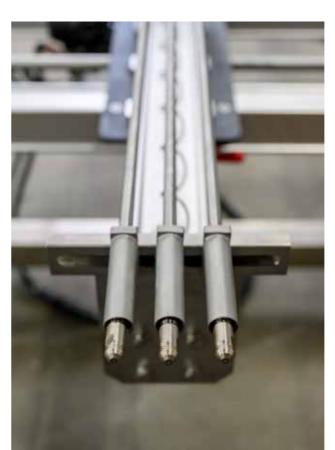

### **Automated Solutions Rail**

The basis of the RLC system is an aluminum rail with gear rack on which a modular rotating lancing carriage drives the lances in and out the heat exchanger tubes.

## FEATURES

- Control panel
- DERC Automatic Solutions Rail 4" with gear rack
- DERC Modular Lance Rotating Drive Unit
- 1, 2, 3 or 5 lances
- DERC X-Y Positioner
- Air powered (hydraulic on request)
- A-Frame for rear support (horizontal appl.)