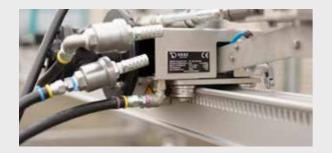

#### **Control Panel**

For controlling all the functions of the RLC system the machine comes with a control panel, placing the operator out of the line of fire.

## **Modular Lance Rotation Drive Unit** On the lance carriage you will find our Modular Lance Rotation Drive Unit.

Modular Lance Rotation Drive Unit. This modular block can be converted to rotate 1, 2, 3 or 5 high pressure lances in any pressure range.