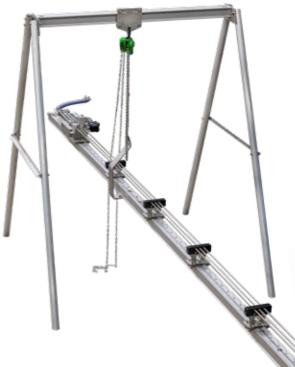

## X-Y Positioner

For positioning the lances in front of the heat exchanger the RLC system comes with an X-Y Positioner. This X-Y Positioner can be used for horizontal or vertical applications of the RLC. For horizontal aplications it consists of a removable wheel kit, support stands / legs and scaffolding guides. For vertical applications the X-Y positioner is mounted to the tube bundle.

### **Rear Support / A-Frame**

For stability the RLC is equipped with a rear support. For horizontal applications this is an A-Frame with a movable support chain. For vertical applications a custom solution is needed depending on the length of the aluminum rail.

### **Automated Solutions Rail**

The basis of the RLC system is an aluminum rail with gear rack on which a modular rotating lancing carriage drives the lances in and out the heat exchanger tubes.