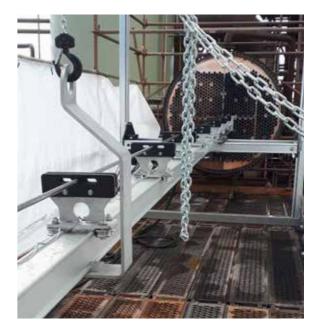

### **Rear Support / A-Frame**

For stability the RLC is equipped with a rear support. For horizontal applications this is an A-Frame with a movable support chain. For vertical applications a custom solution is needed depending on the length of the aluminum rail.