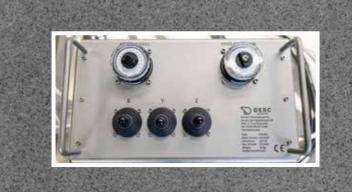

#### **Control Panel**

For controlling all the functions of the RLC system the machine comes with a control panel, placing the operator out of the line of fire.