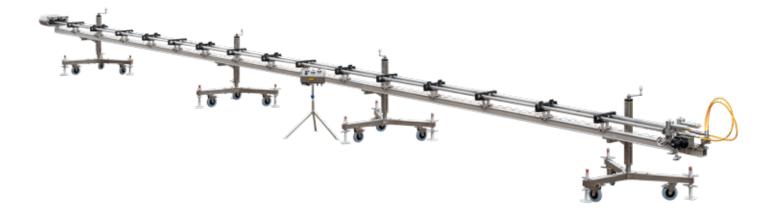

The DERC RPC has a rugged modular design, and is easy to built up and disassemble for transport. The jack stands are height adjustable and come with wheels and jacks.

#### **FEATURES**

- Rugged modular design
- Available in various pressure ranges up to 3000 Bar (43K)
- Rotation speed/feed independent adjustable
- Configurable in length
- Unique UHP lance construction with support casing
- Rugged Guide blocks with 4 roller bearings
- Configurable centralizers and nozzle carriers