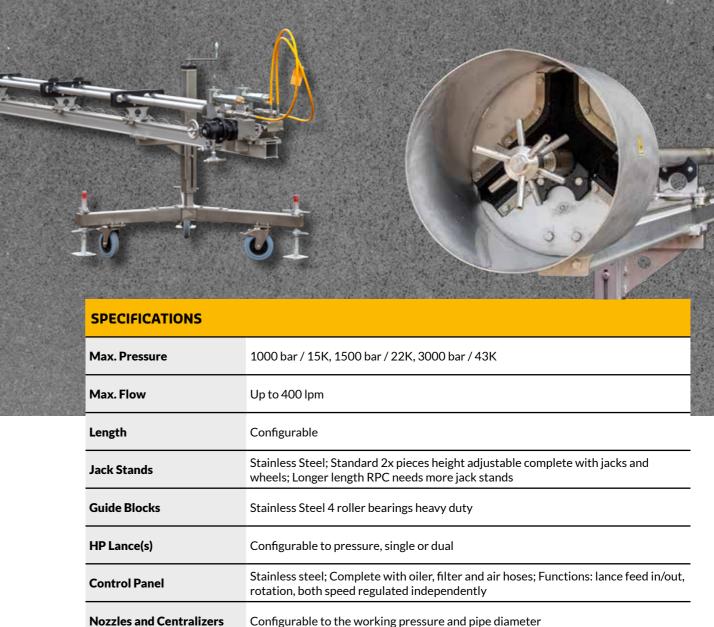

The DERC RPC has a rugged modular design, and is easy to built up and disassemble for transport. The jack stands are height adjustable and come with wheels and jacks.

#### **FEATURES**

- Rugged modular design
- Available in various pressure ranges up to 3000 Bar (43K)
- Rotation speed/feed independent adjustable
- Configurable in length
- Unique UHP lance construction with support casing
- Rugged Guide blocks with 4 roller bearings
- Configurable centralizers and nozzle carriers