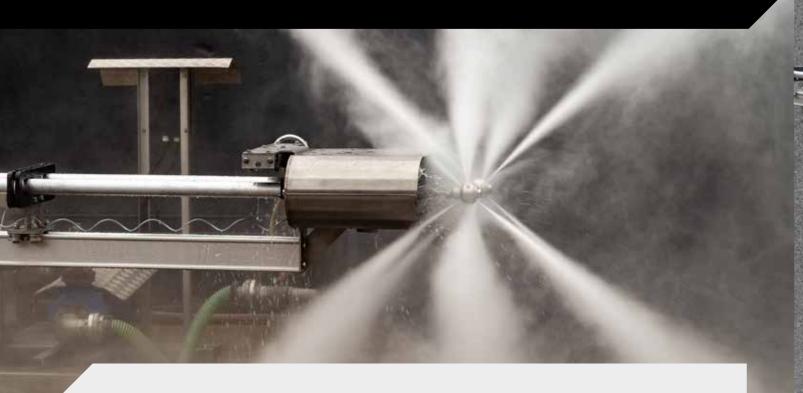

## SAFE AND EASY CLEANING OF LARGE ID (DRILL) PIPES

The DERC Salotech Pipe Cleaner is the tool for cleaning (drill) pipes with all kind of deposits. Hard cement, drill mud or even NORM cleaning is possible with this tool.

The DERC RPC has a rugged modular design, and is easy to built up and disassemble for transport. The jack stands are height adjustable and come with wheels and jacks.

#### **APPLICATIONS**

- Cleaning (drill) pipes
- Remove hard cement, drill mud
- NORM cleaning