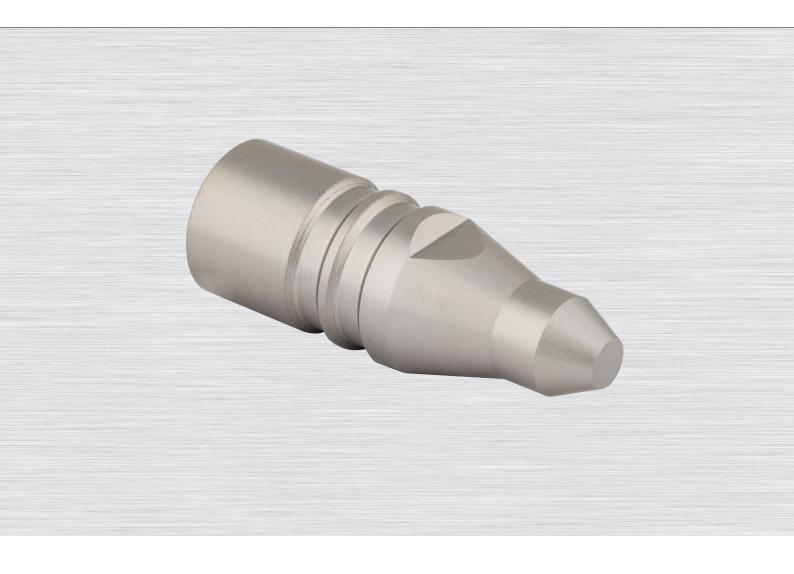

## **DERC DP-Nozzle**

## FOR FLEX AND RIGID LANCES UP TO 1500 BAR

The DERC Penetrator Type, point shape model (DP-nozzle) is designed for flex and rigid lances, with a maximum pressure of 1500 bar.

### **CONFIGURED ON REQUEST**

The nozzle will be optimally configured for your working conditions. Based on your requirements and specifications (such as pressure, pump capacity, use as pulling/pushing or neutral, connection, thread, permissible reaction force and spray pattern) we can advise you on the optimal configuration.