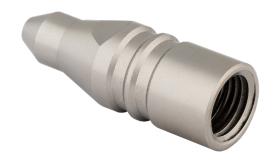

## **DERC DP-Nozzle**

## FOR FLEX AND RIGID LANCES UP TO 1500 BAR

The DERC Penetrator Type, point shape model (DP-nozzle) is designed for flex and rigid lances, with a maximum pressure of 1500 bar.

| DERC DP-NOZZLE |        |        |          |          |
|----------------|--------|--------|----------|----------|
| CONNECTION     | THREAD | LENGTH | DIAMETER | PART NO. |
| 1/16" NPT      | Female | 30 mm  | Ø 10 mm  | DP-116NF |
| 1/8" NPT       | Female | 35 mm  | Ø 12 mm  | DP-18NF  |
| 1/4" NPT       | Female | 45 mm  | Ø 16 mm  | DP-14NF  |