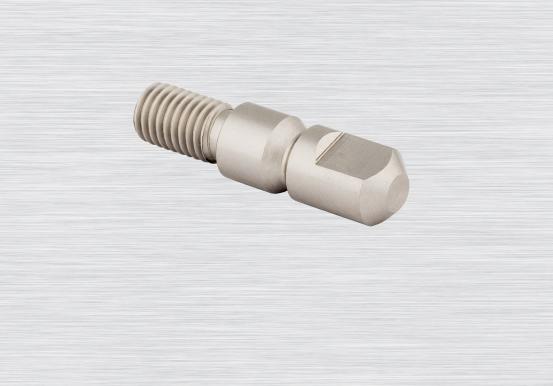

## FOR INTERNAL BUNDLE CLEANING MACHINES UP TO 1500 BAR

The DERC Power Lance type (DPLT-nozzle) is designed for cleaning with internal bundle cleaning machines up to a maximum pressure of 1500 bar/ 22K. The nozzle is protected against mechanical damage because the nozzle holes are drilled in a groove of the nozzle-body.

#### **INNOVATIVE DESIGN**

The innovative design gives the DPLT-nozzle an optimal flow, better results and a longer life cycle. The DPLT-nozzle is available in two versions: Ø 10 mm with male thread of 5/16" UNF and Ø 8 mm with male thread of 1/4" UNF. The nozzle-body is corrosion resistant, hardened and guarantees a long life cycle. The nozzle will be configured and drilled for the job or according to customer specifications.