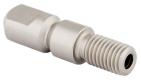

## FOR INTERNAL BUNDLE CLEANING MACHINES UP TO 1500 BAR

The DERC Power Lance type (DPLT-nozzle) is designed for cleaning with internal bundle cleaning machines up to a maximum pressure of 1500 bar/ 22K. The nozzle is protected against mechanical damage because the nozzle holes are drilled in a groove of the nozzle-body.

#### **INNOVATIVE DESIGN**

The innovative design gives the DPLT-nozzle an optimal flow, better results and a longer life cycle. The DPLT-nozzle is available in two versions: Ø 10 mm with male thread of 5/16" UNF and Ø 8 mm with male thread of 1/4" UNF. The nozzle-body is corrosion resistant, hardened and guarantees a long life cycle. The nozzle will be configured and drilled for the job or according to customer specifications.

| DERC DPLT-NOZZLE |        |        |          |               |
|------------------|--------|--------|----------|---------------|
| CONNECTION       | THREAD | LENGTH | DIAMETER | PART NO.      |
| 1/4" - 28 UNF    | Male   | 30 mm  | Ø8mm     | DPLT-14UM.xxx |
| 5/16" - 24 UNF   | Male   | 37 mm  | Ø 10 mm  | DPLT.xxx      |