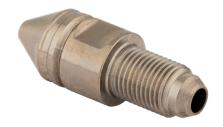

## **DERC DUHP-Nozzle**

## FOR CLEANING HEAT EXCHANGERS WITH LANCES / 3000 BAR

The DERC Ultra High Pressure (DUHP-nozzle) is specially designed for the cleaning of heat exchangers with lances, up to a maximum pressure of 3000 bar / 43K. The nozzle is protected against mechanical damage because the nozzle-holes are drilled in a groove of the nozzle body.

### **INNOVATIVE DESIGN**

The innovative design gives the DUHP-nozzle an optimal flow, better results and a longer life cycle. The DUHP-nozzle is available in four different diameters. The nozzle-body is corrosion resistant, hardened and guarantees a long life cycle. The nozzle will be configured and drilled for the job or according to customer specifications.