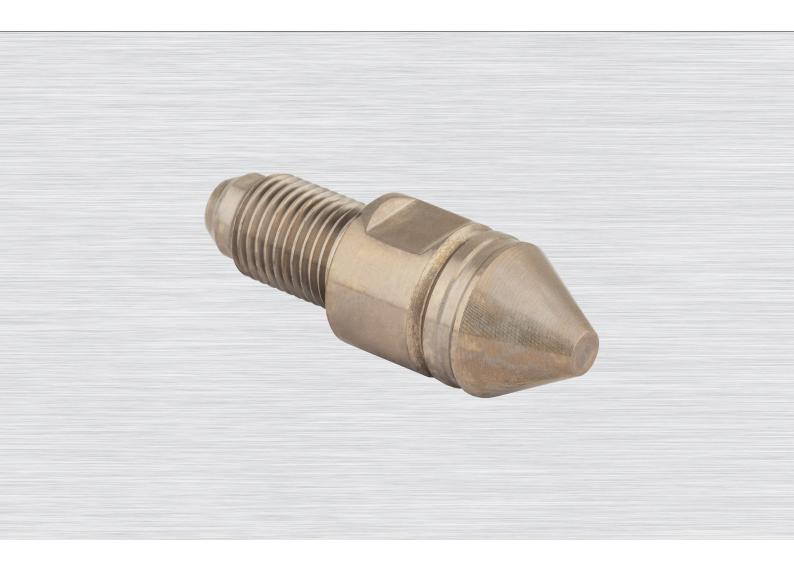

## **DERC DUHP-Nozzle**

## FOR CLEANING HEAT EXCHANGERS WITH LANCES / 3000 BAR

The DERC Ultra High Pressure (DUHP-nozzle) is specially designed for the cleaning of heat exchangers with lances, up to a maximum pressure of 3000 bar / 43K. The nozzle is protected against mechanical damage because the nozzle-holes are drilled in a groove of the nozzle body.

### **INNOVATIVE DESIGN**

The innovative design gives the DUHP-nozzle an optimal flow, better results and a longer life cycle. The DUHP-nozzle is available in four different diameters. The nozzle-body is corrosion resistant, hardened and guarantees a long life cycle. The nozzle will be configured and drilled for the job or according to customer specifications.