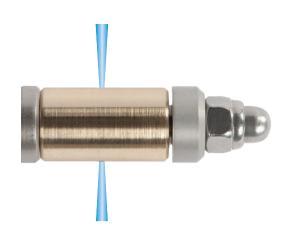

#### The R model has a rotor with 2 jets

 2x 90° rotating radial for cleaning of the tube wall