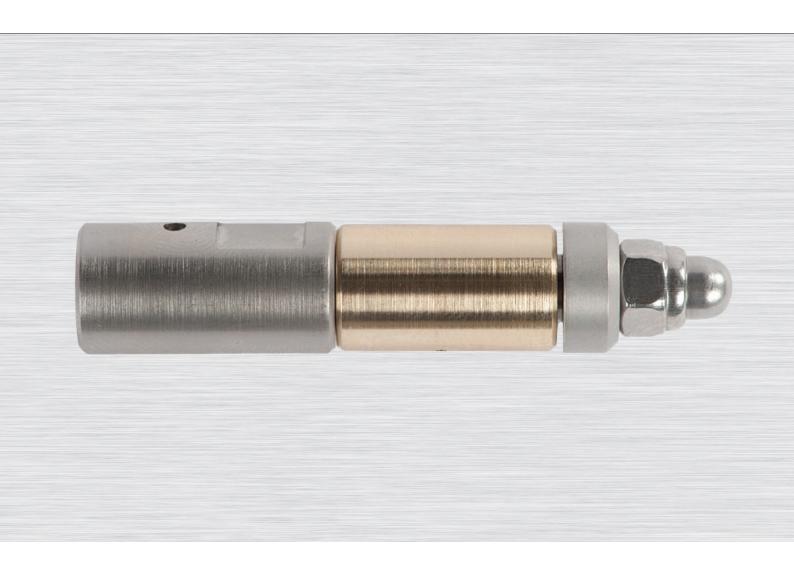

## Spin-Jet Nozzle R

## FOR POLISHING OF TUBES AND PIPE LINES / 1000 BAR

The R (Radial) model is designed for high pressure water jetting tubes and lines where perfect clean without any "stripes" is neccessary. The R is specially designed for polishing of tubes and pipe lines.

#### The R model has a rotor with 2 jets

 2x 90° rotating radial for cleaning of the tube wall