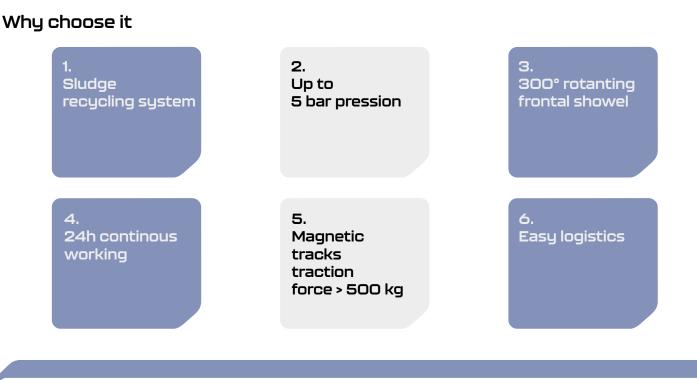

#### Dimensions

- **L** 73" 1846 [mm]
- **H** 18" 448 [mm]
- **W** 21" 520 [mm]
- ▲ 904[lb]-410[kg]

Thanks to the on-board screw pump, the Lombrico SP pumps material at  $10 [m^3/h]$ . The material is conveyed to the flexible suction hose through a frontal patent pending tool. Moreover, frontal water jets are added, ensuring that even the most viscous material is easily pumped.

### Features

- Self-cleaning and able to unclog the suction pipe.
- Automatic function without constant operator intervention.