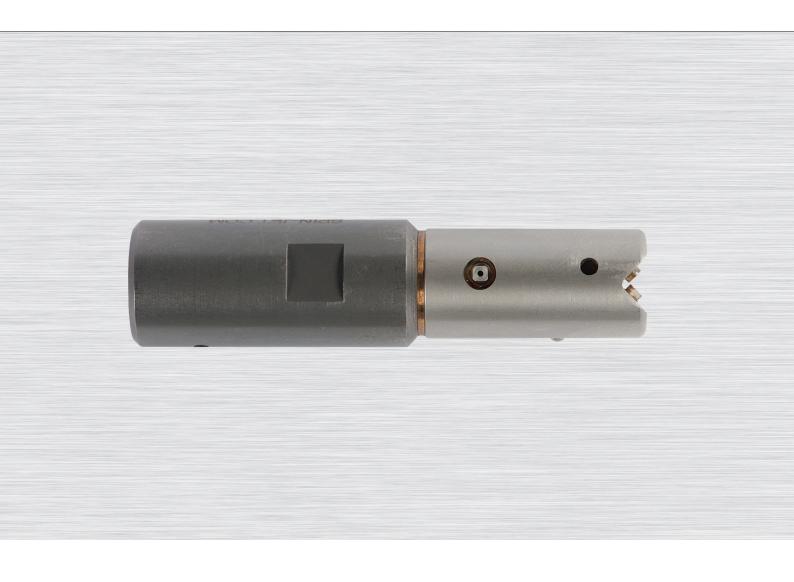

## Spin-Jet Nozzle FR

## ROTATING PIPE AND TUBE CLEANING / 1000 BAR

The FR (Front Radial) model is designed for high pressure water jetting tubes and lines where perfect clean without any "stripes" is neccessary. The FR is specially designed for removal of any plugs and scale.

### The FR model has a rotor with 4 jets

- 2x 45° front cross cutting rotating for removal of any plugs
- 2x 90° rotating radial for cleaning of the tube wall