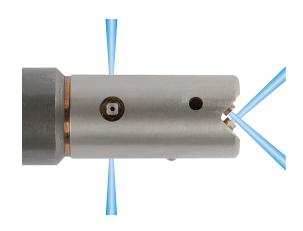

### The FR model has a rotor with 4 jets

- 2x 45° front cross cutting rotating for removal of any plugs
- 2x 90° rotating radial for cleaning of the tube wall