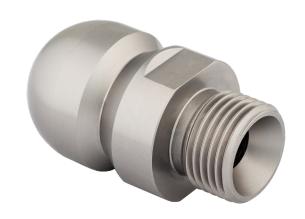

## **DERC 18XX Series Nozzle**

## FOR GENERAL PIPE LINE CLEANING & UNPLUGGING / 1500 BAR

The DERC 18XX series nozzles are the standard for bigger diameter hoses. It is used for general pipe line cleaning and unplugging. The nozzle-body is corrosion resistant, hardened and guarantees a long life cycle.