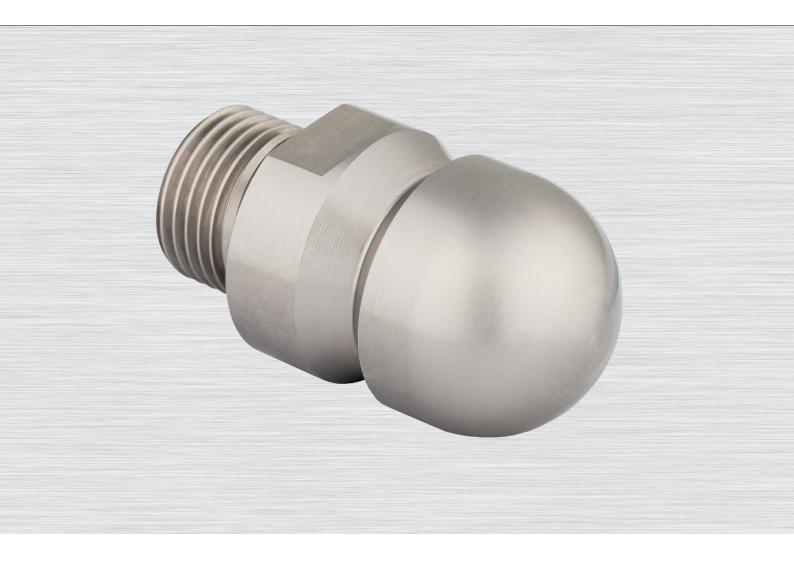

## **DERC 18XX Series Nozzle**

## FOR GENERAL PIPE LINE CLEANING & UNPLUGGING / 1500 BAR

The DERC 18XX series nozzles are the standard for bigger diameter hoses. It is used for general pipe line cleaning and unplugging. The nozzle-body is corrosion resistant, hardened and guarantees a long life cycle.