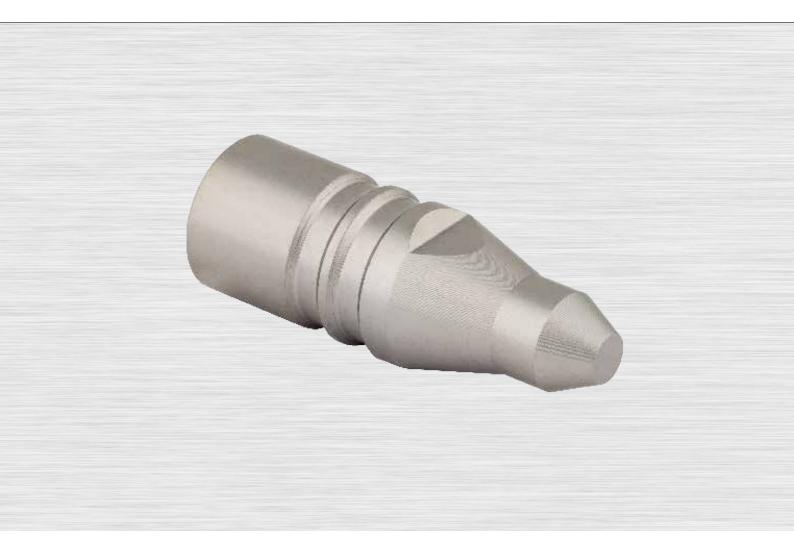

## FOR FLEX AND RIGID LANCES UP TO 1000 BAR

The DERC Penetrator Type, point shape model (DP-nozzle) is designed for flex and rigid lances, with a maximum pressure of 1000 bar.

| DERC DP-NOZZLE |        |        |          |          |
|----------------|--------|--------|----------|----------|
| CONNECTION     | THREAD | LENGTH | DIAMETER | PART NO. |
| 1/16" NPT      | Female | 30 mm  | Ø 10 mm  | DP-116NF |
| 1/8" NPT       | Female | 35 mm  | Ø 12 mm  | DP-18NF  |
| 1/4" NPT       | Female | 45 mm  | Ø 16 mm  | DP-14NF  |