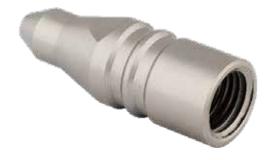

## FOR FLEX AND RIGID LANCES UP TO 1000 BAR

The DERC Penetrator Type, point shape model (DP-nozzle) is designed for flex and rigid lances, with a maximum pressure of 1000 bar.

| DERC DP-NOZZLE |        |        |          |          |
|----------------|--------|--------|----------|----------|
| CONNECTION     | THREAD | LENGTH | DIAMETER | PART NO. |
| 1/16" NPT      | Female | 30 mm  | Ø 10 mm  | DP-116NF |
| 1/8" NPT       | Female | 35 mm  | Ø 12 mm  | DP-18NF  |
| 1/4" NPT       | Female | 45 mm  | Ø 16 mm  | DP-14NF  |